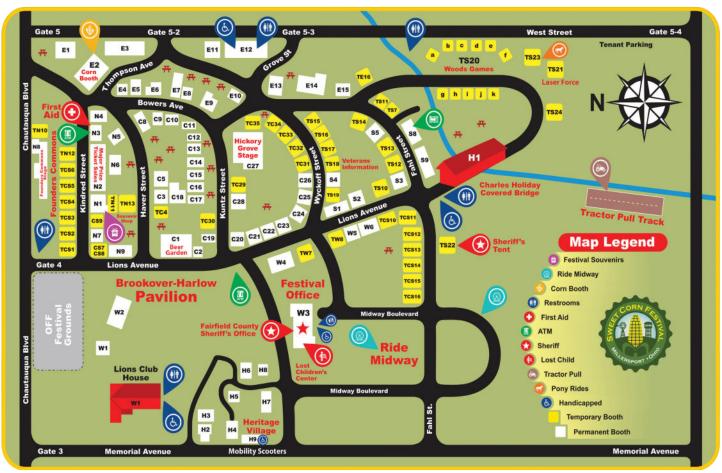

# **MAP OF FESTIVAL GROUNDS**

# Welcome to the 2022 Millersport Sweet Corn Festival

# **2022 FESTIVAL DIRECTORY**

| Food                                              | 1              |
|---------------------------------------------------|----------------|
| Product Description                               | Location       |
| Sweet Corn                                        | E-02           |
| Apple Dumplings with or without Ice Cream         | W-04           |
| Bahama Mama                                       | N-06           |
| Baked Potato w/butter or loaded                   | E-09           |
| Baked Sweet Potato. loaded                        | E-09           |
| BBQ Beef                                          | E-01           |
| BBQ Rib Sandwich                                  | E-09           |
| Bean Soup                                         | S-04           |
| Beef Hoagies                                      | E-14           |
| Beef Tacos (Soft)                                 | S-09           |
| Beer                                              | C-01           |
| Bologna (Fried) Sandwiches Plain, Cheese or works | S-04           |
| Bottled Water                                     | C-17           |
| Bottled Water - Flavored                          | C-17           |
| Brats                                             | N-06           |
| Burritos Bean or Supreme                          | S-09           |
| Chai Latte, hot<br>Chai Tea, hot or frozen        | TC-07<br>TC-07 |
| Cake Pops                                         | N-06           |
| Cake Roll, Carrot                                 | C-05           |
| Cake Roll, Red Velvet                             | C-05           |
|                                                   | -              |
| Cake, Cheese                                      | C-05           |
| Candy Apples                                      | N-06           |
| Carmel Apples                                     | N-06           |
| Cheese Curd, deep fried                           | S-04           |
| Cheese on a Stick                                 | C-18           |
| Cheese on a Stick                                 | S-04           |
| Chicken Breasts - Grilled and BBQ                 | N-06           |
| Chicken Hoagies                                   | E-14           |
| Chicken Rollup                                    | S-09           |
| Chicken, BBQ Half of                              | E-07/E-08      |
| Chocolate, hot or hot frozen                      | TC-07          |
| Chocolate, hot                                    | TC-29          |
| Cocoa, hot                                        | S-04           |
| Coffee, hot                                       | C-05           |
| Coffee, hot                                       | E-04           |
| Coffee, hot                                       | N-09           |
| Coffee, hot drip or iced or frozen                | TC-07          |
| Coffee, hot                                       | TC-29          |
| Coney Dog                                         | E-01           |
| Coney Dogs                                        | N-06           |
| Cookie                                            | C-28           |
| Corn Nuggets                                      | E-01           |
| Cotton Candy                                      | C-02           |
| Deep Fried Mushrooms                              | S-04           |
| Deep Fried Veggies                                | S-04           |
| Dipsy Dog                                         | C-18           |
| Donuts - Individual or by the Dozen               | S-01           |
| Donuts - Mini                                     | TC-29          |
| Fish Sandwiches; with or without cheese           | E-04           |
| French Fries                                      | E-05           |
| French Fries                                      | C-18           |
| French Fries                                      | E-01           |
| French Fries Regular or Loaded Fry                | C-23           |
| Fried Bologna Sandwiches Plain, Cheese or works   | S-04           |
| Fried Green Tomatos                               | C-03           |
| Frozen Chai Tea                                   | TC-07          |
| Frozen Hot Chocolate                              | TC-07          |
| Frozen Coffee                                     | TC-07          |
| 1102611001166                                     | 1              |
| Frozen Latte                                      | TC-07          |
|                                                   | TC-07<br>C-18  |

| Product Description                                                                    | Loca         |
|----------------------------------------------------------------------------------------|--------------|
| Fudge Brownie Sundae                                                                   | W-04         |
| Funnel Cakes                                                                           | TW-07        |
| Gatorade                                                                               | C-23         |
| Gatorade                                                                               | E-05         |
| Giant Texas Pork Tenderloin                                                            | S-04         |
| Gourmet Apples                                                                         | N-06         |
| Gourmet Apples                                                                         | C-28         |
| Grilled Steak Sandwich                                                                 | C-05         |
| Grilled Cheese Sandwiches (Gourmet)                                                    | C-05         |
| Ham Sandwiches with and without Cheese                                                 | E-13         |
| Hamburgers                                                                             | S-05         |
| Hamburgers with and without cheese                                                     | E-01         |
| Hoagies                                                                                | E-14         |
| Hot Buttered Corn                                                                      | E-02         |
| Hot Chai Latte                                                                         | TC-07        |
| Hot Chai Tea                                                                           | TC-07        |
| Hot Chocolate                                                                          | TC-07        |
| Hot Chocolate                                                                          | TC-29        |
| Hot Cocoa                                                                              | S-04         |
| Hot Coffee                                                                             | C-05         |
| Hot Coffee                                                                             | E-04         |
| Hot Coffee                                                                             | N-09         |
| Hot Coffee                                                                             | TC-29        |
| Hot Dogs                                                                               | E-01<br>C-15 |
| Hot Dogs - Jumbo Hot Dog-Sandwich<br>Hot Dogs - Regular or Footlong with or w/o Cheese | N-06         |
| Hot Drip Coffee                                                                        | TC-07        |
| Hot Latte                                                                              | TC-07        |
| lce                                                                                    | C-16         |
| Ice Cream Sandwich                                                                     | E-01         |
| Ice Cream Single Dip w/regular cone or waffle cone                                     | W-04         |
| Iced Coffee                                                                            | TC-07        |
| Iced Latte                                                                             | TC-07        |
| Italian Sausage plain or with works                                                    | N-09         |
| Kettle Corn                                                                            | TN-13        |
| Latte, hot or iced or frozen                                                           | TC-07        |
| Latte-Chai, hot                                                                        | TC-07        |
| Lemon Shake                                                                            | E-10         |
| Lemon Shakeups                                                                         | TN-12        |
| Lemonade                                                                               | TW-07        |
| Lemonade                                                                               | E-13         |
| Lemonade                                                                               | C-18         |
| Lemonade                                                                               | E-04         |
| Lemonade (32 oz.)                                                                      | C-03         |
| Milk                                                                                   | S-01         |
| Milk                                                                                   | E-01         |
| Milk White and Chocolate                                                               | TC-29        |
| Mushrooms, deep fried                                                                  | S-04         |
| Noodles Soup w or w/o Mashed Potatoes                                                  | N-09         |
| Pepsi Products (20 oz bottles)                                                         | C-17         |
| Personal Pizzas                                                                        | E-06         |
| Pickle                                                                                 | C-05         |
| Pickle-on-a-Stick                                                                      | C-15         |
| Pizza by the slice or whole (Donatos)                                                  | C-20         |
| Pork Chops with or without bone                                                        | C-22         |
| Pork Fritters                                                                          | E-01         |
| Pork Tenderloin, Giant Texas                                                           | S-04         |
| Potato Chips                                                                           | C-20         |
| Potato. Baked w/butter or loaded                                                       | E-09         |
| Pretzels (Traditional) w or w/o cheese<br>Pulled Pork Sandwich                         | E-06         |
|                                                                                        | C-15         |

| Food                                        |                  |
|---------------------------------------------|------------------|
| Product Description                         | Location         |
| Shredded Chicken Sandwiches                 | E-01             |
| Sloppy Joe Sandwich                         | C-15             |
| Slushies                                    | C-28             |
| Snowy Shaved Ice                            | TC-04 &<br>TS-11 |
| Soft Drinks                                 | C-17             |
| Soft Pretzels (Traditional) w or w/o cheese | E-06             |
| Steak Fries                                 | S-04             |
| Steak on a Stick                            | S-04             |
| Sundaes                                     | W-04             |
| Sweet Potato. Baked & loaded                | E-09             |
| Sweet Potato Fries                          | E-01             |
| Taco - Beef                                 | S-09             |
| Taco in a Bag                               | W-05             |
| Taco Salad                                  | S-09             |
| Tea (Chai), hot or frozen                   | TC-07            |
| Tea - Iced                                  | E-13             |
| Tea - Iced, 24 oz. and 32 oz.               | S-04             |
| Tea - Iced                                  | N-09             |
| Tea - Iced                                  | C-05             |
| Tea - Iced                                  | E-01             |
| Tea - Iced                                  | W-04             |
| Tea - Iced                                  | S-09             |
| Texas Pork Tenderloin, Giant                | S-04             |
| Veggies, deep fried                         | S-04             |
| Waffles Sugar, Plain, Carmel or Chocolate   | C-03             |
| Wine                                        | C-01             |

| Contests & Entertainment                                                  |          |
|---------------------------------------------------------------------------|----------|
| Туре                                                                      | Location |
| American Folk Music                                                       | N-08     |
| Blues Band                                                                | N-08     |
| Blue Grass Entertainment                                                  | C-27     |
| Christian Rock Music                                                      | N-08     |
| Clogging                                                                  | C-27     |
| Contests (corn eating, kiddie tractor pull, hula hoop, corn cob throwing) | N-08     |
| Country Music Entertainment from Nashville                                | W-02     |
| Karate Demonstrations                                                     | C-27     |
| Pony Rides                                                                | TS-23    |
| Queens Pagent                                                             | W-02     |
| Square Dancing                                                            | C-27     |
| Top 40 Vocals                                                             | N-08     |
| Tractor Tug Pull                                                          | TS-24    |

| Corporate Sponsor                  |                    |
|------------------------------------|--------------------|
| Sponsor                            | Location           |
| Commodore Bank                     | E-15               |
| Edward Jones                       | C-09               |
| PAW & Order                        | C-19               |
| B & D Windows                      | TC-30              |
| JSB Home Solutions                 | TCS-02             |
| Patti Betts of e-Merge Real Estate | TCS-03             |
| Rick Wagner Insurance Agency       | TCS-04             |
| TWC Enterprises                    | TCS-07 &<br>TCS-08 |
| Leaf Home Water Solution           | TCS-11             |
| Able 444 Roof                      | TCS-12             |
| Renewal by Anderson                | TCS-13             |
| Smithco Equipment                  | TCS-16             |
| Leaf Guard                         | TCS-05             |
| The Dental Hub                     | TCS-06             |

| Emergency and Information  |          |
|----------------------------|----------|
| Туре                       | Location |
| First Aid                  | N-03     |
| Lost Childrens Center      | W-03     |
| Permanent Restrooms        | E-12     |
| Sheriff's Office           | W-03     |
| Sweet Corn Festival Office | W-03     |

| Games - <del>of Skill</del> |             |
|-----------------------------|-------------|
| Product Description         | Location    |
| Basketball Shoot            | N-07        |
| Bingo, Instant              | C-01        |
| Football Throw              | W-06        |
| Games (Multiple)            | TS-20 a - k |
| Gold Fish Throw             | C-12        |
| Hi-Striker                  | TS-13       |
| Major Prize Ticket Sales    | N-02        |
| Ring the Money              | C-08        |
| Spill the Milk              | C-13        |
| Roller Ball                 | C-10        |
| Texas Poker                 | N-05        |

| Handmade Crafts                                    |          |
|----------------------------------------------------|----------|
| Product Description                                | Location |
| craits made from natures gerns, crystals, lossils, | C-14     |
| Dresses, blankets, music                           | C-11     |
| Earrings                                           | C-21     |
| Handmade Crafts                                    | N-04     |
| Handmade Jewelry                                   | TC-26    |
| Handmade Wood Jack-O-Lanterns                      | S-08     |
| Honey and products made from Honey & Wax           | C-25     |
| Metal Crafting                                     | C-09     |
| Suncatchers, jewelry, tiki torches & hand pumps    | TC-06    |

| Heritage Village               |          |
|--------------------------------|----------|
| Building Description           | Location |
| Brison Summer Kitchen          | H-06     |
| Charles Holiday Covered Bridge | H-01     |
| Gazebo                         | H-08     |
| Old Millersport Post Office    | H-07     |
| Slater Gas Station             | H-02     |
| Spurgeon Eno General Store     | H-04     |
| Walnut Township Hall           | H-03     |
| Watson Oil Office              | H-05     |

| Novelties           |          |
|---------------------|----------|
| Product Description | Location |
| Beer Garden         | C-01     |
| SCF Souvenirs       | N-01     |

| Displays                                       |          |
|------------------------------------------------|----------|
| Туре                                           | Location |
| Buckeye Lake Region Corporation                | C-24     |
| Community Education                            | TS-22    |
| Community Action, Recycling & Liter Prevention | S-02     |
| Family Health Services                         | TS-3     |