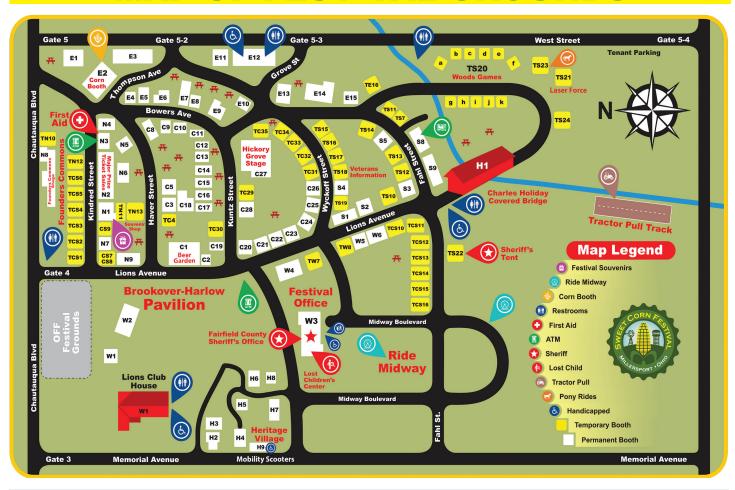

ng                                         | S-08             |  |
| Crafts made from natures gems, crystals, fossils, etc. | C-14             |  |
| Handmade Wood Jack-O-Lanterns                          | S-08             |  |

| Heritage Village               |          |  |
|--------------------------------|----------|--|
| Building Description           | Location |  |
| Brison Summer Kitchen          | H-06     |  |
| Charles Holiday Covered Bridge | H-01     |  |
| Gazebo                         | H-08     |  |
| Old Millersport Post Office    | H-07     |  |
| Slater Gas Station             | H-02     |  |
| Spurgeon Eno General Store     | H-04     |  |
| Walnut Township Hall           | H-03     |  |
| Watson Oil Office              | H-05     |  |



## MAP OF FESTIVAL GROUNDS



## Welcome to the 2021 Millersport Sweet Corn Festival



#### **WE HOPE YOU HAVE A WONDERFUL TIME!**

## Our Thanks...

for the tolerance and cooperation of all our neighbors bordering the Sweet Corn Festival grounds, parking lots and the parade route.

Their disregard of noise and inconvenience is in keeping with their civic pride in helping the community conduct a worthy celebration.

### 2021 CORPORATE SPONSORS

Able 444 Roof
Acloche Workforce Solutions
Allpower Equipment
Battistas LLC/Pizza Cottage
Bowman Power Equipment
Commodore Bank
Coughlin Hyundai of Heath
Coughlin Toyota of Heath

Everdry Waterproofing
Gutter Helmet Systems
JSB Home Solutions
Keller Family Chiropractic
Patti Betts of e-Merge Real Estate
Premier Dental of Lancaster/Bexley
Smithco Equipment
The Energy Cooperativ