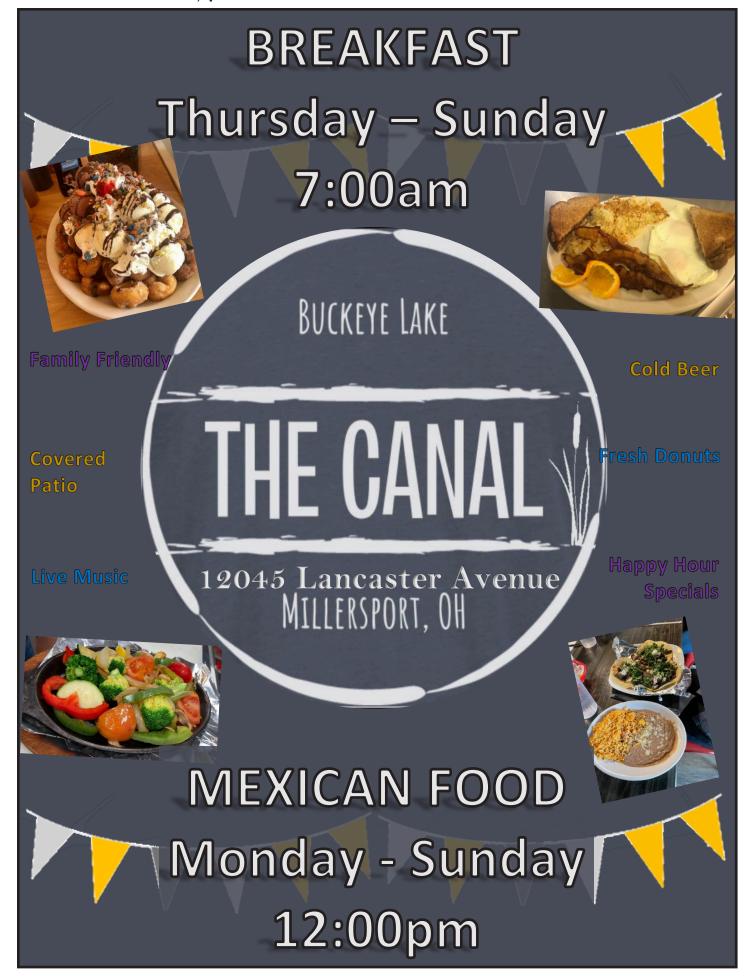

# 12031 Lancaster Street • Millersport, Ohio

Open 7:00 a.m. • Monday – Saturday Ground Chuck Hamburgers • Fresh Cut Fries • Home Made Soups • Breakfast

ATM · VIDEOS · LOTTFRY

Fresh Meat. Produce, Full-line Bakery and Grocery

## That One Place

Deli, Diner & Catering 12468 Lancaster St., Millersport 740-467-3414

Breakfast, Lunch & Dinner Daily Specials. Breakfast All Day. Walnut Creek Deli Meats & Cheeses By The Pound To Go. Homemade Desserts & Cookies.

Breakfast, starting at \$4.95 • Daily Specials, Lunch/Dinner Party Trays for All Occasions • Catering Available

## **MILLERSPORT DELI** & DRIVE THR

7 AM to 10 PM • Monday - Sunday

## Best Subs on Buckeye Lake

- Fresh Hot Pizza
- Cooler / Beer /
- Meats & Cheese
- Wine
- Fishing License
- Snacks
- Deli Subs

(740) 467-2707

**12325 Lancaster Street • Millersport** 

DELIVERY AVAILABLE