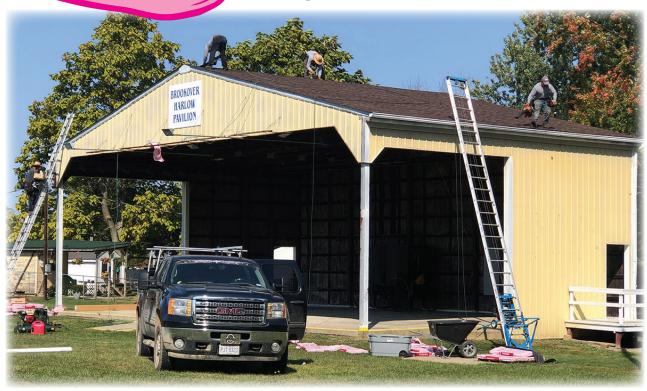

## A special thank you to Owens Corning and Gouge Quality Roofing.

Their generous donation of materials and labor helped provide a new roof for our Brookover-Harlow Pavilion.